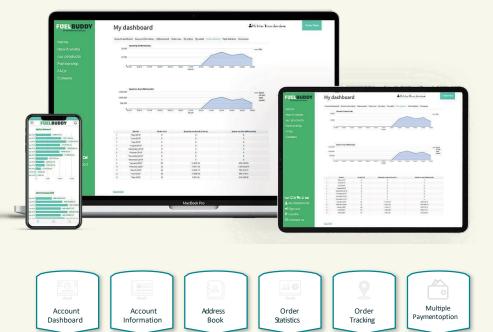

# **Customer Dashboard**

Our customers can Monitor their fuel consumptions, Analyse fuel usage, Generatereports for audit & budgeting purposes, and a wholelot of other featurestoAvoid manual reconciliation and accounting, at no cost!!